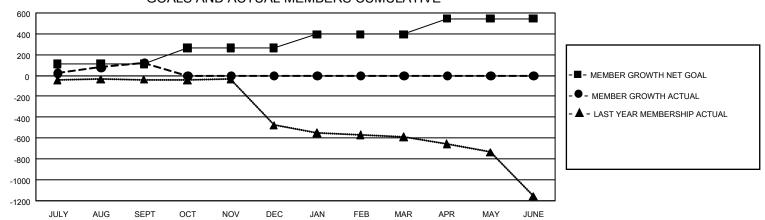

## GOALS AND ACTUAL MEMBERS CUMULATIVE

| DROPPED CLUBS: 2  |     | 95 CLUBS OF 487 ADDED 1 OR MORE<br>NEW MEMBERS | GENDER DISTRIBUTION  MALE 4,702 (51.28%) |                |       |
|-------------------|-----|------------------------------------------------|------------------------------------------|----------------|-------|
| DROPPED MEMBERS   |     |                                                | FEMALE                                   | 4,468 (48.72%) |       |
| DECEASED          | 21  | CLICK HERE FOR CUMULATIVE                      | TOTAL FAMILY UNIT MEMBERS                |                | 3,283 |
| CLUB CANCELLED 23 |     | MEMBERSHIP DATA                                |                                          |                | 4.054 |
| OTHER             | 164 |                                                | FAMILY MEMBERS PAYING HALF DUES          |                | 1,854 |
| TOTAL             | 208 |                                                |                                          |                |       |

## GMT Constitutional Area 3, Group C

REPORT DOES NOT INCLUDE CLUBS IN UNDISTRICTED AREAS.

| Clubs         |               |             |               | Members               |                        |                         |                                                    |  |
|---------------|---------------|-------------|---------------|-----------------------|------------------------|-------------------------|----------------------------------------------------|--|
|               | RESULTS FOR   | R 2020-2021 |               | RESULTS FOR 2020-2021 |                        |                         |                                                    |  |
| QUARTER       | NEW CLUB GOAL | NEW CLUBS   | DROPPED CLUBS | QUARTER MEME          | BER GROWTH NET<br>GOAL | MEMBER GROWTH<br>ACTUAL | DROPPED<br>MEMBERS ACTUAL<br>(including transfers) |  |
| JULY/AUG/SEPT | 12            | 3           | 2             | JULY/AUG/SEPT         | 113                    | 399                     | 208                                                |  |
| OCT/NOV/DEC   | 15            | 0           | 0             | OCT/NOV/DEC           | 152                    | 0                       | 0                                                  |  |
| JAN/FEB/MAR   | 21            | 0           | 0             | JAN/FEB/MAR           | 130                    | 0                       | 0                                                  |  |
| APR/MAY/JUNE  | 21            | 0           | 0             | APR/MAY/JUNE          | 151                    | 0                       | 0                                                  |  |