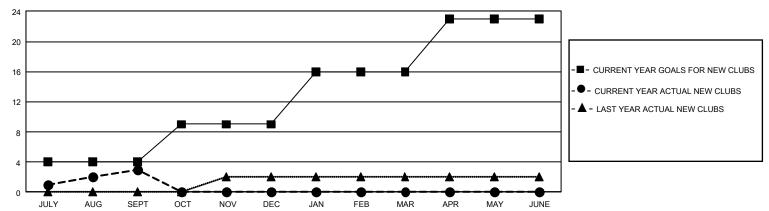

## GOALS AND ACTUAL NEW CLUBS CUMULATIVE

## GMT Constitutional Area 3, Group C

REPORT DOES NOT INCLUDE CLUBS IN UNDISTRICTED AREAS.

| Clubs         |               |             |               | Members               |                        |                         |                                                    |  |
|---------------|---------------|-------------|---------------|-----------------------|------------------------|-------------------------|----------------------------------------------------|--|
|               | RESULTS FOR   | R 2020-2021 |               | RESULTS FOR 2020-2021 |                        |                         |                                                    |  |
| QUARTER       | NEW CLUB GOAL | NEW CLUBS   | DROPPED CLUBS | QUARTER MEME          | BER GROWTH NET<br>GOAL | MEMBER GROWTH<br>ACTUAL | DROPPED<br>MEMBERS ACTUAL<br>(including transfers) |  |
| JULY/AUG/SEPT | 12            | 3           | 2             | JULY/AUG/SEPT         | 113                    | 399                     | 208                                                |  |
| OCT/NOV/DEC   | 15            | 0           | 0             | OCT/NOV/DEC           | 152                    | 0                       | 0                                                  |  |
| JAN/FEB/MAR   | 21            | 0           | 0             | JAN/FEB/MAR           | 130                    | 0                       | 0                                                  |  |
| APR/MAY/JUNE  | 21            | 0           | 0             | APR/MAY/JUNE          | 151                    | 0                       | 0                                                  |  |